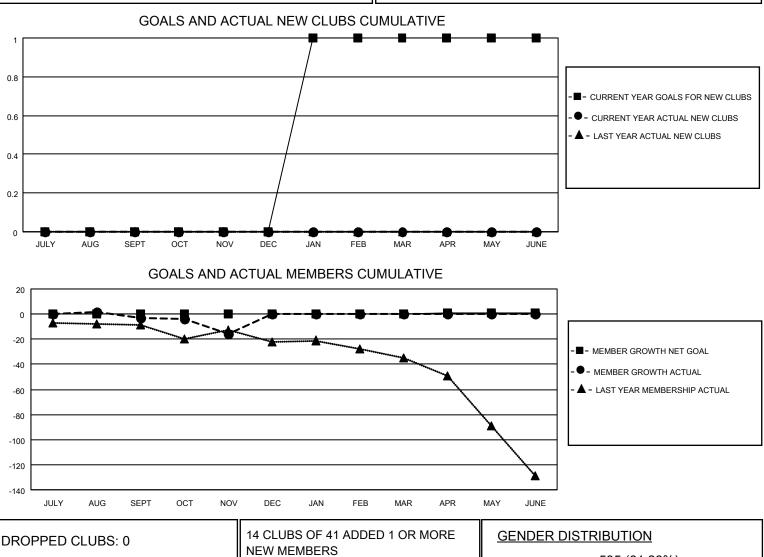

## LOCATION TENNESSEE

District 12 N

Results as of: 11/30/2020

| Clubs                 |               |           |               | Members               |                         |                         |                                                    |  |  |
|-----------------------|---------------|-----------|---------------|-----------------------|-------------------------|-------------------------|----------------------------------------------------|--|--|
| RESULTS FOR 2020-2021 |               |           |               | RESULTS FOR 2020-2021 |                         |                         |                                                    |  |  |
| QUARTER               | NEW CLUB GOAL | NEW CLUBS | DROPPED CLUBS | QUARTER ME            | MBER GROWTH NET<br>GOAL | MEMBER GROWTH<br>ACTUAL | DROPPED<br>MEMBERS ACTUAL<br>(including transfers) |  |  |
| JULY/AUG/SEPT         | 0             | 0         | 0             | JULY/AUG/SEPT         | 0                       | 17                      | 19                                                 |  |  |
| OCT/NOV/DEC           | 0             | 0         | 0             | OCT/NOV/DEC           | 0                       | 13                      | 25                                                 |  |  |
| JAN/FEB/MAR           | 1             | 0         | 0             | JAN/FEB/MAR           | 0                       | 0                       | 0                                                  |  |  |
| APR/MAY/JUNE          | 0             | 0         | 0             | APR/MAY/JUNE          | 1                       | 0                       | 0                                                  |  |  |

| DROPPED CLUBS: 0 |    | NEW MEMBERS               | GENDER DISTRIBUTION                                             |              |            |
|------------------|----|---------------------------|-----------------------------------------------------------------|--------------|------------|
|                  |    |                           | MALE                                                            | 535 (61.28%) |            |
|                  |    |                           | FEMALE                                                          | 338 (38.72%) |            |
| DROPPED MEMBERS  |    |                           |                                                                 |              |            |
| DECEASED         | 9  | CLICK HERE FOR CUMULATIVE | TOTAL FAMILY UNIT MEMBERS<br>FAMILY MEMBERS PAYING HALF<br>DUES |              | 224<br>114 |
| CLUB CANCELLED   | 0  | MEMBERSHIP DATA           |                                                                 |              |            |
| OTHER            | 35 |                           |                                                                 |              |            |
| TOTAL            | 44 |                           |                                                                 |              |            |
|                  |    | _                         |                                                                 | _            |            |